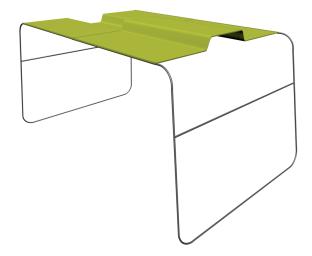

laola@natphilosophy.com a modular System by Silvia e Christian

Table dimensions: width: 75 | 225cm depth: 75 cm height: 75 cm

Materials: recycled aluminium, recycled/FSC wood, composite wood /aluminium, PMMA, recycled plastic

Laola changes people's approach in the organization of their work space, using configurable and interchangeable modules, maintaining at the same time the typical functions of an office table and chair, like ergonomics, comfort and equilibrium with the environment.