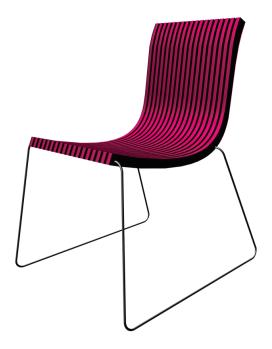

a modular System by Silvia e Christian

Chair dimensions: width: 46 cm depth: 46 cm height: 90 cm

Materials: recycled aluminium, recycled/FSC wood, composite wood /aluminium, PMMA, recycled plastic

Laola changes people's approach in the organization of their work space, using configurable and interchangeable modules, maintaining at the same time the typical functions of an office table and chair, like ergonomics, comfort and equilibrium with the environment.

Laola changes people's approach in the organization of their work space, using configurable and interchangeable modules, maintaining at the same time the typical functions of an office table and chair, like ergonomics, comfort and equilibrium with the environment.